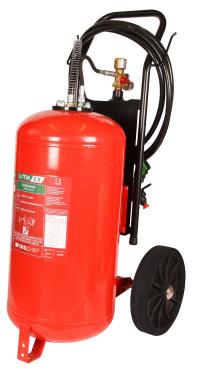

# FIRECHIEF 25L & 50L LITH-EX EXTINGUISHERS

# LITHIUM-ION BATTERY SAFETY RANGE

MODEL: FLE25 FLE50

### FIRECHIEF 25L & 50L LITH-EX EXTINGUISHERS

A lithium-ion battery fire may result from physical damage that causes a short circuit, overcharging or by increased external temperature or manufacturing defects. Firechief Lith-Ex extinguishers contain Aqueous Vermiculite Dispersion (AVD), a revolutionary fire extinguishing agent.