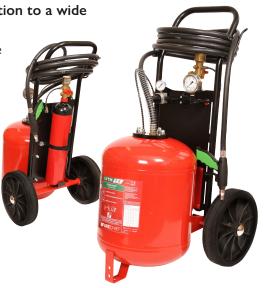

# FIRECHIEF 25L & 50L LITH-EX EXTINGUISHERS

# LITHIUM-ION BATTERY SAFETY RANGE

MODEL: FLE25 FLE50

### FIRECHIEF 25L & 50L LITH-EX EXTINGUISHERS

A lithium-ion battery fire may result from physical damage that causes a short circuit, overcharging or by increased external temperature or manufacturing defects. Firechief Lith-Ex extinguishers contain Aqueous Vermiculite Dispersion (AVD), a revolutionary fire extinguishing agent.